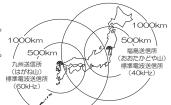

## 電波クロックについて

正確な時刻およびカレンダー情報をのせた標準電波を受信することにより、現在時刻を表示する時計です

情報通信研究機構(NICT)が運用している時刻情報をのせた電波で、国内2ヵ所の標準電波送信所か らそれぞれ異なる周波数で送信されています。標準電波の時刻情報はおよそ10万年に1秒の誤差という

標準電波が受信可能な地域は条件によって異なりますが、送信所 (東・西2ヶ所)からおおむね1000km~1200kmです。 この製品は40kHz(東・福島送信所)、60kHz(西・九州送 1000km 信所)のいずれか受信しやすい電波を自動的に選択し受信します。 / 500km ただし、天候、置き場所、時計の向き、時間帯あるいは地形や建 物の影響などによって受信できない場合があります。